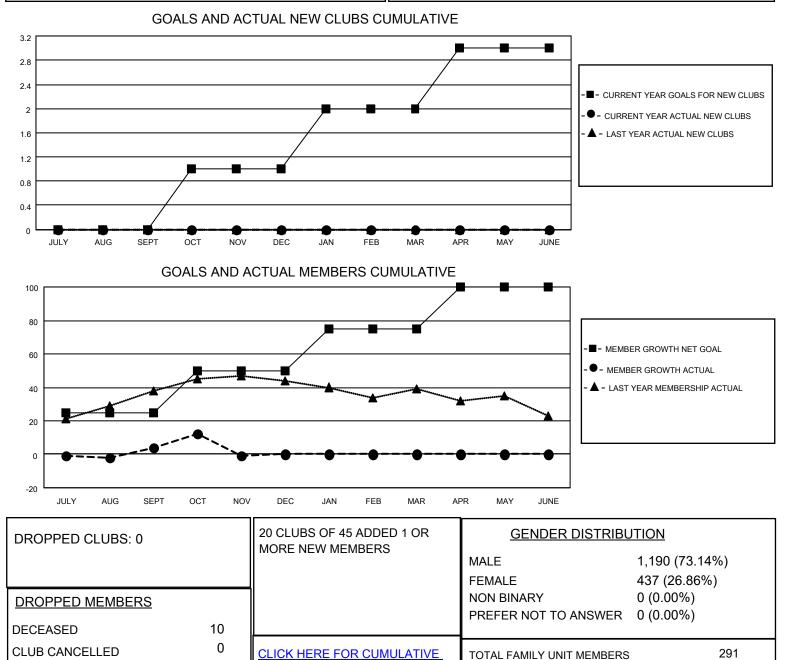

## LOCATION WISCONSIN

District 27 E2

Results as of: 11/30/2022

| Clubs                 |               |           |               | Members               |                          |                         |                                                    |
|-----------------------|---------------|-----------|---------------|-----------------------|--------------------------|-------------------------|----------------------------------------------------|
| RESULTS FOR 2022-2023 |               |           |               | RESULTS FOR 2022-2023 |                          |                         |                                                    |
| QUARTER               | NEW CLUB GOAL | NEW CLUBS | DROPPED CLUBS | QUARTER               | EMBER GROWTH NET<br>GOAL | MEMBER GROWTH<br>ACTUAL | DROPPED<br>MEMBERS ACTUAL<br>(including transfers) |
| JULY/AUG/SEPT         | 0             | 0         | 0             | JULY/AUG/SEPT         | - 25                     | 39                      | 31                                                 |
| OCT/NOV/DEC           | 1             | 0         | 0             | OCT/NOV/DEC           | 25                       | 24                      | 27                                                 |
| JAN/FEB/MAR           | 1             | 0         | 0             | JAN/FEB/MAR           | 25                       | 0                       | 0                                                  |
| APR/MAY/JUNE          | 1             | 0         | 0             | APR/MAY/JUNE          | 25                       | 0                       | 0                                                  |